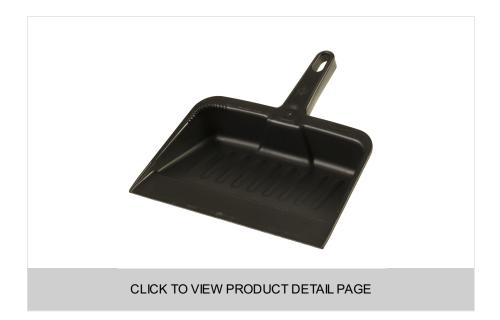

### 12.25" HEAVY DUTY DUSTPAN, CHARCOAL

The Rubbermaid Commercial Heavy-Duty Dust Pan is made of heavy-duty plastic and perfect for quick clean-ups.